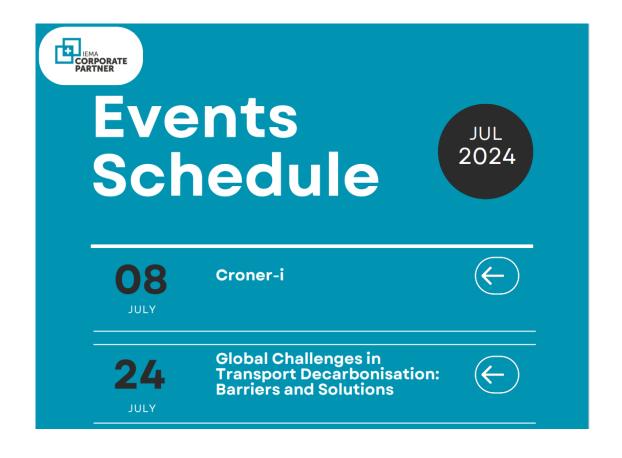

## Upcoming Corporate Partner Events

To take part in any of our future events as a speaker or facilitator, scan the QR code to complete our participation form.