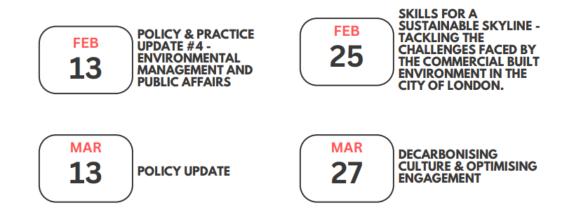

# Upcoming events.

Q1 2025

To take part in any of our future events as a speaker or facilitator, scan the QR code to complete our participation form.