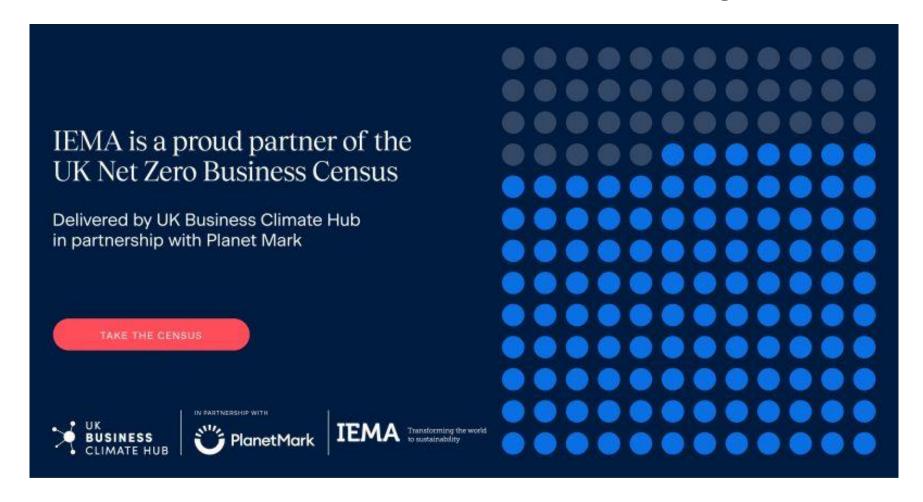

## Play your part in establishing a definitive benchmark for the private sector's contribution to the UK's 2050 net zero target

- Census open from 1<sup>st</sup> May 30<sup>th</sup> June 2024
  - 10 Questions
  - https://businessclimatehub.uk/census/